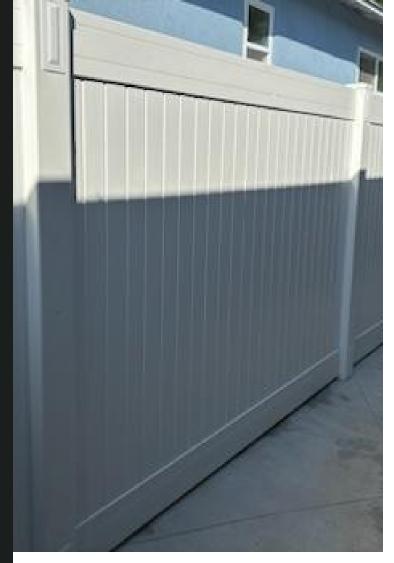

## O F F I C E

661-206-9640 833-597-0509

in fo@exterior elevations supply com

www.exteriorelevationssupply.com

VINYL FENCE COLLECTION

A M B R O S E C O L L E C T I O N

Introducing our Ambrose Collection, available in White, Tan, Grey, Wood, and Cream Wood. This premium vinyl fence combines modern design with elegant aesthetics, offering a sophisticated touch to any outdoor space. Enjoy the benefits of easy installation and maintenance-free care, all while enhancing your property's appeal.

## **Ambrose 8' Height Fence**