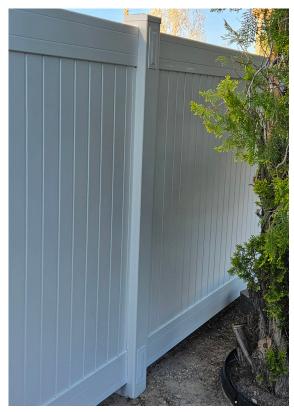

## O F F I C E

661-206-9640 833-597-0509

in fo@exterior elevations supply com

www.exteriorelevationssupply.com

VINYL FENCE COLLECTION

A M B R O S E C O L L E C T I O N

Introducing our Ambrose Collection, available in White, Tan, Grey, Wood, and Cream Wood. This premium vinyl fence combines modern design with elegant aesthetics, offering a sophisticated touch to any outdoor space. Enjoy the benefits of easy installation and maintenance-free care, all while enhancing your property's appeal.

## **Ambrose 8' Height Fence**