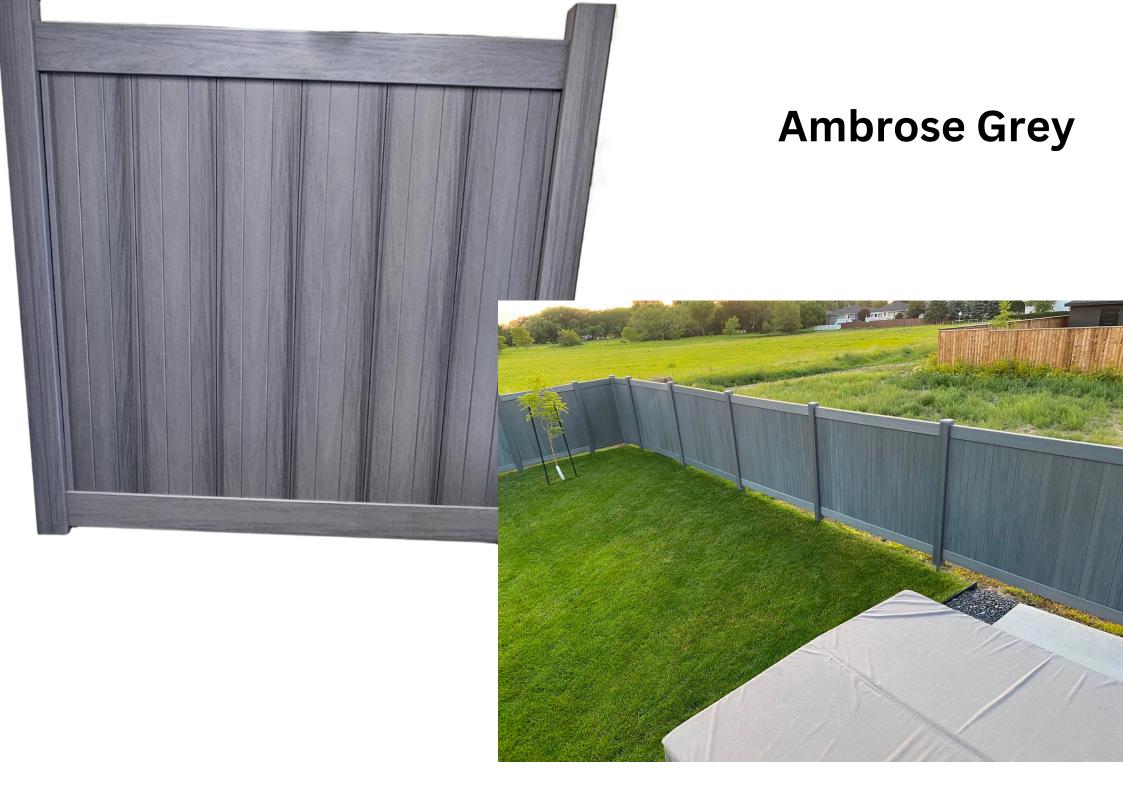

## O F F I C E

661-206-9640 833-597-0509

in fo@exterior elevations supply com

www.exteriorelevationssupply.com

VINYL FENCE COLLECTION

A M B R O S E C O L L E C T I O N

Introducing our Ambrose Collection, available in White, Tan, Grey, Wood, and Cream Wood. This premium vinyl fence combines modern design with elegant aesthetics, offering a sophisticated touch to any outdoor space. Enjoy the benefits of easy installation and maintenance-free care, all while enhancing your property's appeal.

## **Ambrose 8' Height Fence**