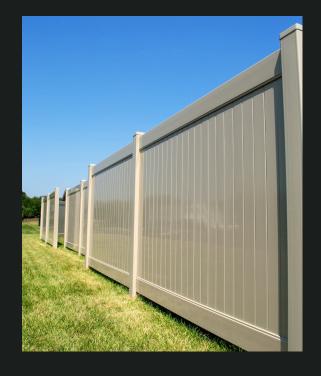

## O F F I C E

661-206-9640 833-597-0509

in fo@exterior elevations supply com

www.exteriorelevationssupply.com

VINYL FENCE COLLECTION

A M B R O S E C O L L E C T I O N

Introducing our Ambrose Collection, available in White, Tan, Grey, Wood, and Cream Wood. This premium vinyl fence combines modern design with elegant aesthetics, offering a sophisticated touch to any outdoor space. Enjoy the benefits of easy installation and maintenance-free care, all while enhancing your property's appeal.

## **Ambrose 8' Height Fence**