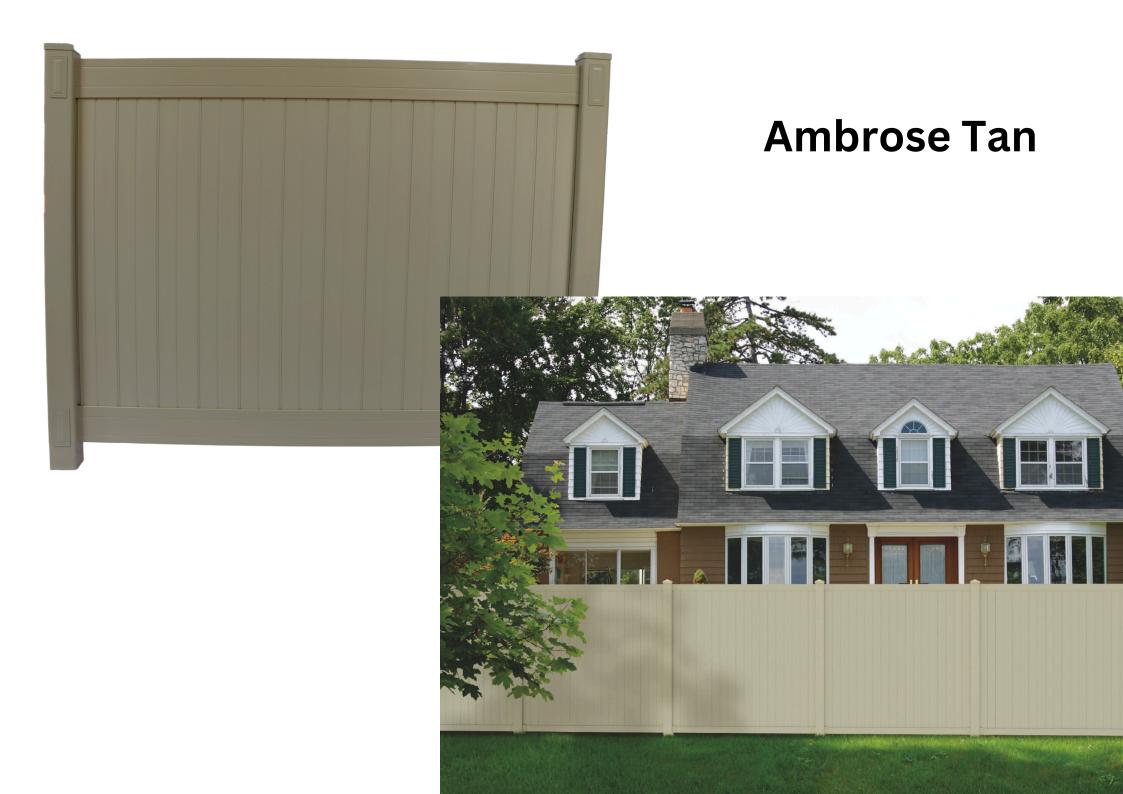

## O F F I C E

661-206-9640 833-597-0509

in fo@exterior elevations supply com

www.exteriorelevationssupply.com

VINYL FENCE COLLECTION

A M B R O S E C O L L E C T I O N

Introducing our Ambrose Collection, available in White, Tan, Grey, Wood, and Cream Wood. This premium vinyl fence combines modern design with elegant aesthetics, offering a sophisticated touch to any outdoor space. Enjoy the benefits of easy installation and maintenance-free care, all while enhancing your property's appeal.