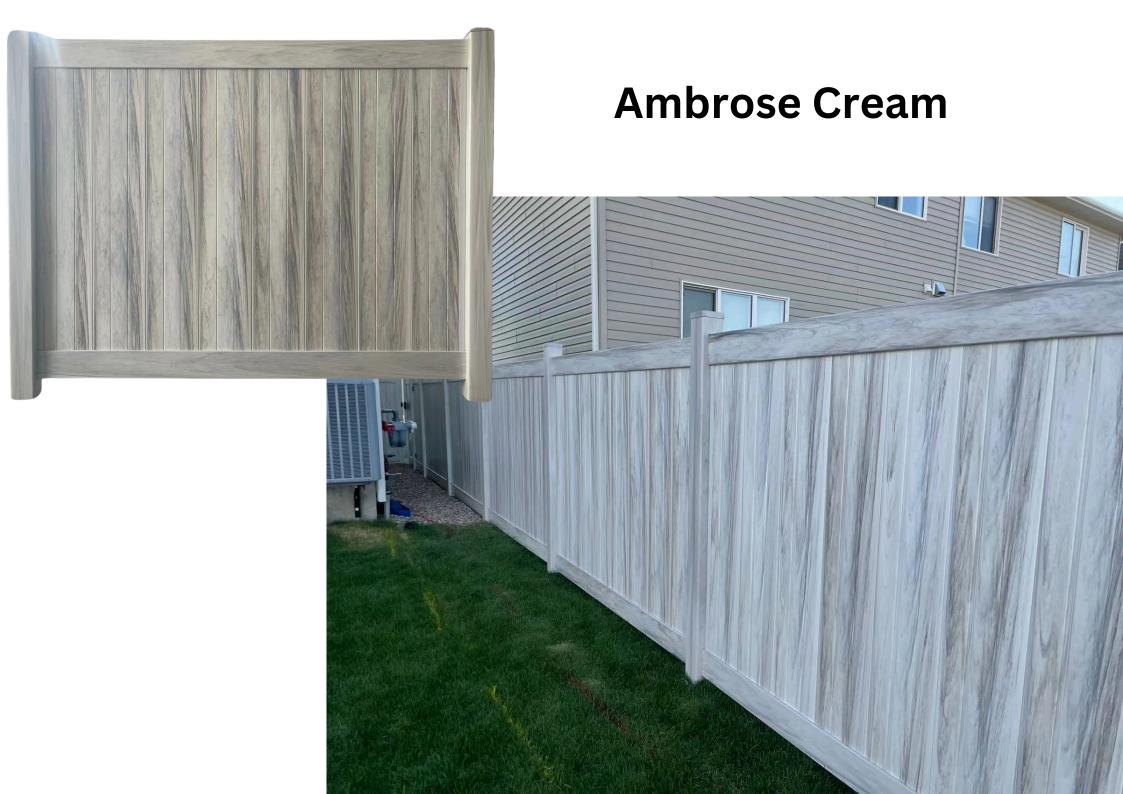

## O F F I C E

661-206-9640 833-597-0509

in fo@exterior elevations supply com

www.exteriorelevationssupply.com

VINYL FENCE COLLECTION

A M B R O S E C O L L E C T I O N

Introducing our Ambrose Collection, available in White, Tan, Grey, Wood, and Cream Wood. This premium vinyl fence combines modern design with elegant aesthetics, offering a sophisticated touch to any outdoor space. Enjoy the benefits of easy installation and maintenance-free care, all while enhancing your property's appeal.