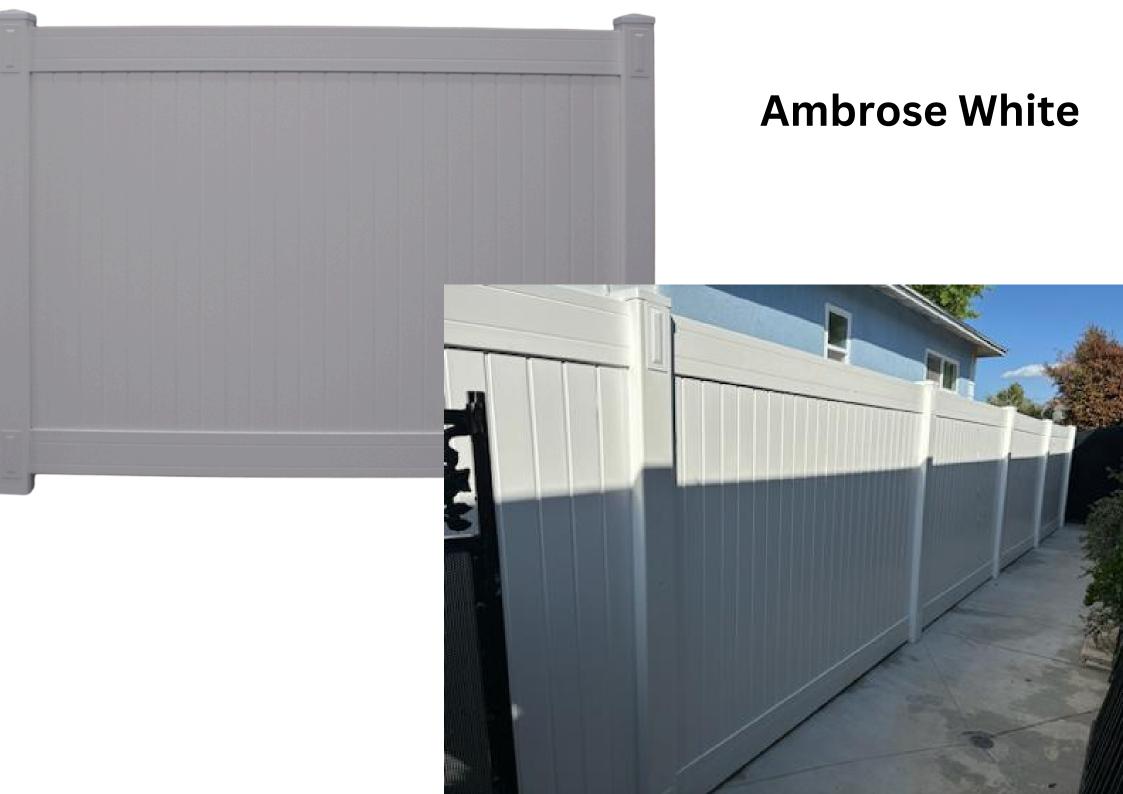

## O F F I C E

661-206-9640 833-597-0509

in fo@exterior elevations supply com

www.exteriorelevationssupply.com

VINYL FENCE COLLECTION

A M B R O S E C O L L E C T I O N

Introducing our Ambrose Collection, available in White, Tan, Grey, Wood, and Cream Wood. This premium vinyl fence combines modern design with elegant aesthetics, offering a sophisticated touch to any outdoor space. Enjoy the benefits of easy installation and maintenance-free care, all while enhancing your property's appeal.