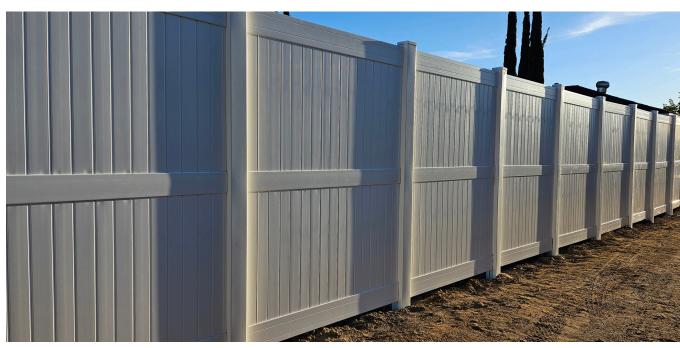

## O F F I C E

661-206-9640 833-597-0509

in fo@exterior elevations supply com

www.exteriorelevationssupply.com

VINYL FENCE COLLECTION

A M B R O S E C O L L E C T I O N

Introducing our Ambrose Collection, available in White, Tan, Grey, Wood, and Cream Wood. This premium vinyl fence combines modern design with elegant aesthetics, offering a sophisticated touch to any outdoor space. Enjoy the benefits of easy installation and maintenance-free care, all while enhancing your property's appeal.