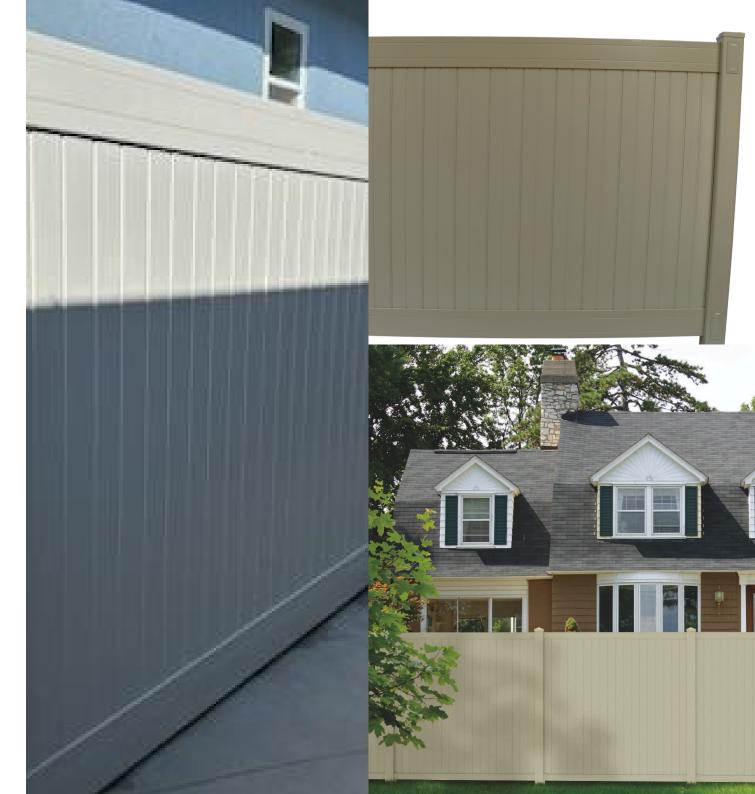

## O F F I C E

661-206-9640 833-597-0509

in fo@exterior elevations supply com

www.exteriorelevationssupply.com

VINYL FENCE COLLECTION

A M B R O S E C O L L E C T I O N

Introducing our Ambrose Collection, available in White, Tan, Grey, Wood, and Cream Wood. This premium vinyl fence combines modern design with elegant aesthetics, offering a sophisticated touch to any outdoor space. Enjoy the benefits of easy installation and maintenance-free care, all while enhancing your property's appeal.

## **Ambrose 8' Height Fence**