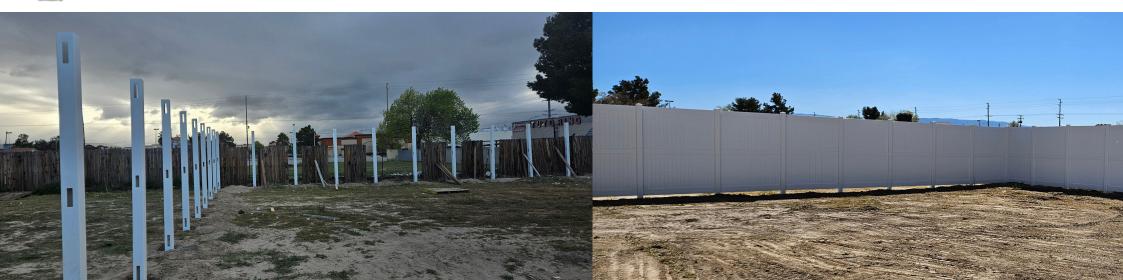

## O F F I C E

661-206-9640 833-597-0509

in fo@exterior elevations supply com

www.exteriorelevationssupply.com

VINYL FENCE COLLECTION

A M B R O S E C O L L E C T I O N

Introducing our Ambrose Collection, available in White, Tan, Grey, Wood, and Cream Wood. This premium vinyl fence combines modern design with elegant aesthetics, offering a sophisticated touch to any outdoor space. Enjoy the benefits of easy installation and maintenance-free care, all while enhancing your property's appeal.