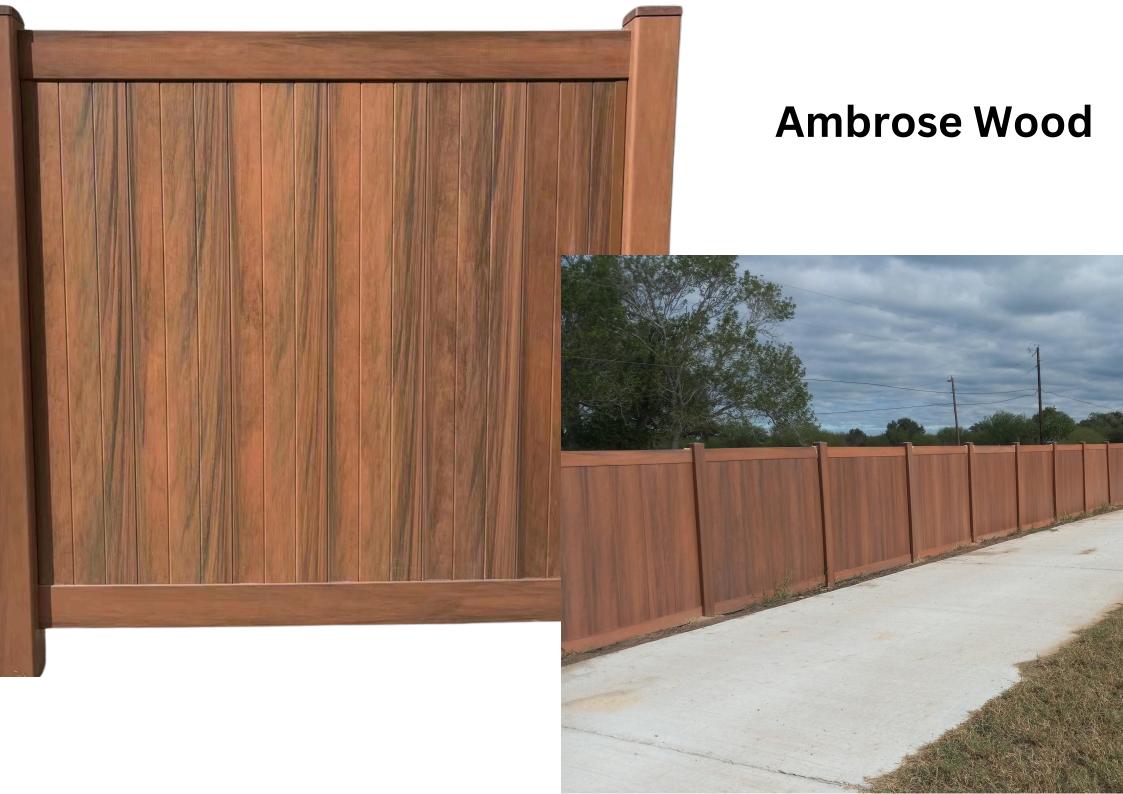

## O F F I C E

661-206-9640 833-597-0509

in fo@exterior elevations supply com

www.exteriorelevationssupply.com

VINYL FENCE COLLECTION

A M B R O S E C O L L E C T I O N

Introducing our Ambrose Collection, available in White, Tan, Grey, Wood, and Cream Wood. This premium vinyl fence combines modern design with elegant aesthetics, offering a sophisticated touch to any outdoor space. Enjoy the benefits of easy installation and maintenance-free care, all while enhancing your property's appeal.