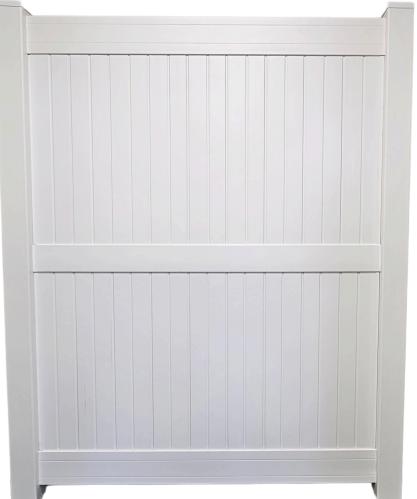

## O F F I C E

661-206-9640 833-597-0509

in fo@exterior elevations supply com

www.exteriorelevationssupply.com

VINYL FENCE COLLECTION

A M B R O S E C O L L E C T I O N

Introducing our Ambrose Collection, available in White, Tan, Grey, Wood, and Cream Wood. This premium vinyl fence combines modern design with elegant aesthetics, offering a sophisticated touch to any outdoor space. Enjoy the benefits of easy installation and maintenance-free care, all while enhancing your property's appeal.